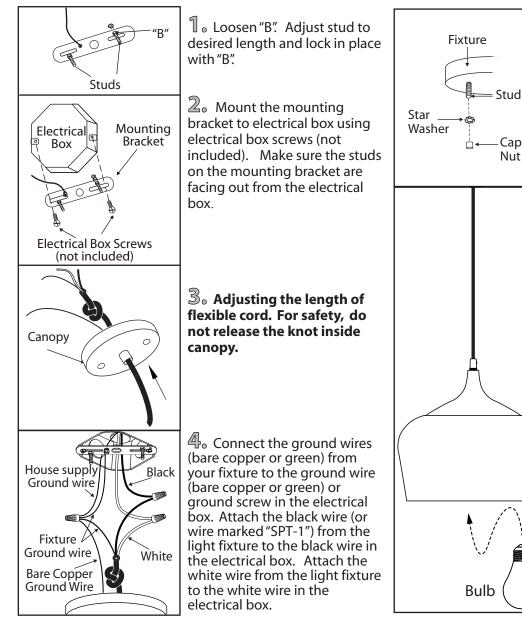

## **SAFETY PRECAUTIONS:**

- 1. TURN OFF ELECTRICAL POWER BEFORE STARTING INSTALLATION OF LIGHT FIXTURE.
- 2. THIS PRODUCT MUST BE INSTALLED IN ACCORDANCE WITH THE APPLICABLE INSTALLATION CODE BY A PERSON FAMILIAR WITH THE CONSTRUCTION AND OPERATION OF THE PRODUCT AND THE HAZARDS INVOLVED.
- 3. CONNECT THE GROUND WIRES (BARE COPPER OR GREEN) FROM YOUR FIXTURE TO THE GROUND WIRE (BARE COPPER OR GREEN) OR GROUND SCREW IN THE ELECTRICAL BOX. NOTE: Product May Not Look Exactly As Shown In Figures.

## **INSTALLATION:**

 $5_{\circ}$  Once wire connections are completed, carefully tuck wires and wire nuts into the electrical box making sure no bare wire (on the black and white) is visible at the wire nuts.

6. Install the light fixture to the ceiling by aligning the hole(s) in the fixture with the studs on the mounting bracket. Secure fixture in place with star washer(s) and cap nut(s).

Cap

Nut

 $\mathbb{Z}_{\circ}$  Install specified bulb type and wattage (not included).